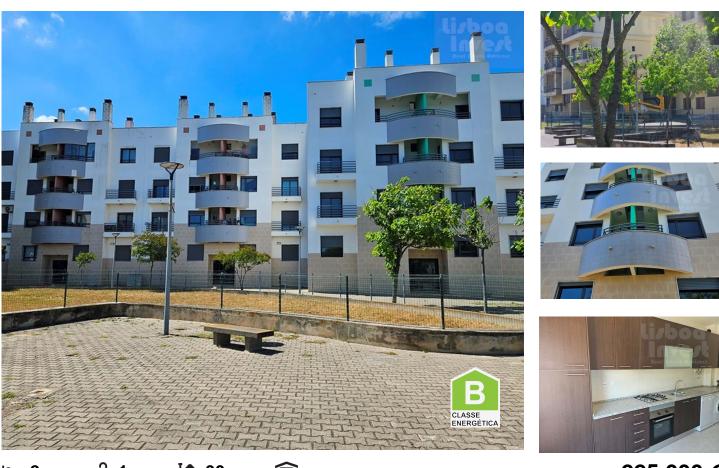

## T2 Novo Alto dos Bonecos with Garage for sale

Property & Location Description

This apartment is an opportunity not to be missed! With an area of 91m2, 2 bedrooms and 1 bathroom, it is perfect for those looking for a cozy and spacious home. In addition, it has built-in cabinets and an elevator, providing practicality and comfort on a daily basis.

The location is also a strong point of this property. It is a new building, never inhabited, offers many parking options and an unobstructed view that enchants anyone. The east-west orientation allows natural light to enter all rooms, making the environment even cozier.

The kitchen is fully equipped, perfect for those who love to cook and entertain friends and family. In addition, the apartment has 3 balconies, ideal for relaxing and enjoying the view.

Jorge Santos

+351 913 075 910 <sup>2</sup> jorge.santos@lisboainvest.com

And it doesn't stop there! The 22m2 box garage is included in the price, offering even more convenience to residents. The B energy rating is also a plus point, ensuring savings and sustainability.

Don't miss the chance to get to know this incredible apartment and schedule your visit now!