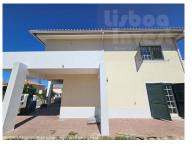

## Sell Refurbished House T4 Monte da Vinha Aldeia de irmãos

Land Area (m²)

Detached and refurbished villa with 4 bedrooms, 1 suite. The room is large, with 70m2, providing plenty of space to receive visitors. The garage has capacity for 4 cars and has 60m2. In addition, there is a 60m2 terrace with an incredible view. The location is great. The property has a gross area of 300m<sup>2</sup> and a floor area of 280m<sup>2</sup>. There are 3 bathrooms, in addition to the terrace and balcony. The built-in wardrobes ensure organization and practicality. The building dates back to 2004 and there is heating available through air conditioning. The orientation of the house is East and West, providing good natural lighting. The plot has an area of 500m<sup>2</sup>. Currently, the work is in progress and it is still possible to customize or change part of the remodeling. The photos will be updated as the work progresses. Don't miss the opportunity to acquire this unique and comfortable home. Schedule a visit!

## **Property Features**

· Washing machine

· Air conditioning

Fireplace

• Proximity: Mountain, Beach, Public Transport

Terrace

· Built year: 2004

Drive way

• Views: Countryside views

Double glazing

Automatic irrigation

Quiet Location

• Barbecue

• Energetic certification: C

Balcony

- Dishwashing machine
- Fitted wardrobes
- Equipped kitchen

Garden

Garage

• Floors: 2

- Storage / utility room
- · Video entry system
- · Electric garage gate
- · Walking distance to beach
- Parking space
- · Sealed land area
- · Solar orientation: East, West

Jorge Santos