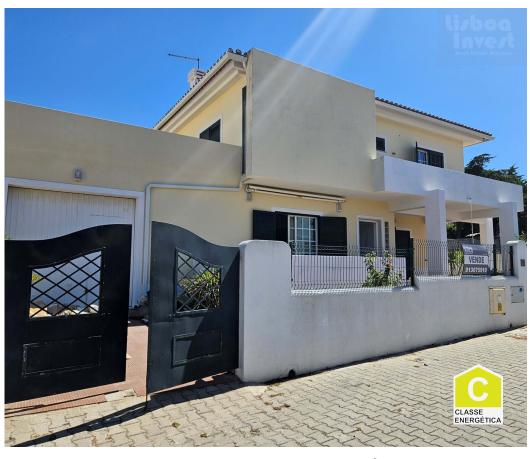

## Sell Refurbished House T4 Monte da Vinha Aldeia de irmãos

Land Area (m²)

Detached and refurbished villa with 4 bedrooms, 1 suite. The room is large, with 70m2, providing plenty of space to receive visitors. The garage has capacity for 4 cars and has 60m2. In addition, there is a 60m2 terrace with an incredible view. The location is great. The property has a gross area of 300m<sup>2</sup> and a floor area of 280m<sup>2</sup>. There are 3 bathrooms, in addition to the terrace and balcony. The built-in wardrobes ensure organization and practicality. The building dates back to 2004 and there is heating available through air conditioning. The orientation of the house is East and West, providing good natural lighting. The plot has an area of 500m<sup>2</sup>. Currently, the work is in progress and it is still possible to customize or change part of the remodeling. The photos will be updated as the work progresses. Don't miss the opportunity to acquire this unique and comfortable home. Schedule a visit!

## **Property Features**

· Washing machine

· Air conditioning

Fireplace

• Proximity: Mountain, Beach, Public Transport

Terrace

· Built year: 2004

Drive way

• Views: Countryside views

Double glazing

Automatic irrigation

Quiet Location

• Barbecue

• Energetic certification: C

Balcony

- Dishwashing machine
- Fitted wardrobes
- Equipped kitchen

Garden

Garage

• Floors: 2

- Storage / utility room
- · Video entry system
- · Electric garage gate
- · Walking distance to beach
- Parking space
- · Sealed land area
- · Solar orientation: East, West

Jorge Santos