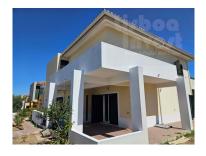

## Sell Refurbished House T4 Monte da Vinha Aldeia de irmãos

Land Area (m²)

Detached and refurbished villa with 4 bedrooms, 1 suite. The room is large, with 70m2, providing plenty of space to receive visitors. The garage has capacity for 4 cars and has 60m2. In addition, there is a 60m2 terrace with an incredible view. The location is great. The property has a gross area of 300m<sup>2</sup> and a floor area of 280m<sup>2</sup>. There are 3 bathrooms, in addition to the terrace and balcony. The built-in wardrobes ensure organization and practicality. The building dates back to 2004 and there is heating available through air conditioning. The orientation of the house is East and West, providing good natural lighting. The plot has an area of 500m<sup>2</sup>. Currently, the work is in progress and it is still possible to customize or change part of the remodeling. The photos will be updated as the work progresses. Don't miss the opportunity to acquire this unique and comfortable home. Schedule a visit!

## **Property Features**

· Washing machine

· Air conditioning

Fireplace

• Proximity: Mountain, Beach, Public Transport

Terrace

· Built year: 2004

Drive way

• Views: Countryside views

Double glazing

Automatic irrigation

Quiet Location

• Barbecue

• Energetic certification: C

Balcony

- Dishwashing machine
- Fitted wardrobes
- Equipped kitchen

Garden

Garage

• Floors: 2

- Storage / utility room
- · Video entry system
- · Electric garage gate
- · Walking distance to beach
- Parking space
- · Sealed land area
- · Solar orientation: East, West

Jorge Santos