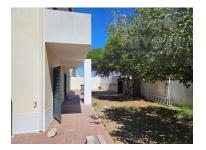

## Sell Refurbished House T4 Monte da Vinha Aldeia de irmãos

Land Area (m²)

Detached and refurbished villa with 4 bedrooms, 1 suite. The room is large, with 70m2, providing plenty of space to receive visitors. The garage has capacity for 4 cars and has 60m2. In addition, there is a 60m2 terrace with an incredible view. The location is great. The property has a gross area of 300m<sup>2</sup> and a floor area of 280m<sup>2</sup>. There are 3 bathrooms, in addition to the terrace and balcony. The built-in wardrobes ensure organization and practicality. The building dates back to 2004 and there is heating available through air conditioning. The orientation of the house is East and West, providing good natural lighting. The plot has an area of 500m<sup>2</sup>. Currently, the work is in progress and it is still possible to customize or change part of the remodeling. The photos will be updated as the work progresses. Don't miss the opportunity to acquire this unique and comfortable home. Schedule a visit!

## **Property Features**

· Washing machine

· Air conditioning

Fireplace

• Proximity: Mountain, Beach, Public Transport

Terrace

· Built year: 2004

Drive way

• Views: Countryside views

Double glazing

Automatic irrigation

Quiet Location

• Barbecue

• Energetic certification: C

Balcony

- Dishwashing machine
- Fitted wardrobes
- Equipped kitchen

Garden

Garage

• Floors: 2

- Storage / utility room
- · Video entry system
- · Electric garage gate
- · Walking distance to beach
- Parking space
- · Sealed land area
- · Solar orientation: East, West

Jorge Santos